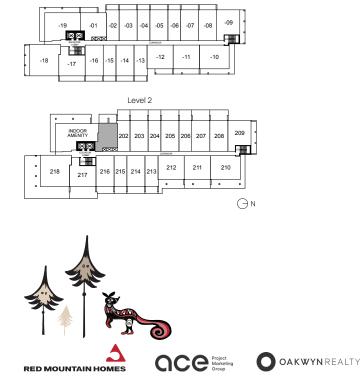

Level 3-6

## **A2**

## 1 Bed, 1 Bath

Interior 645 sqft Exterior 200 sqft Total 845 sqft



E. & O. E. This is not an offering for sale. Any such offering may only be made with a Disclosure Statement. The developer reserves the right to modify or change plans, specifications, features, materials and prices without notice and at the developer's sole discretion. While we strive for accuracy, all measurements are approximate and are based on the architectural plans. Renderings are conceptual and are intended as a general reference only. Price ranges are estimated with best accuracy at time of publication, exclude taxes, are subject to availability at time of purchase, and are subject to change.