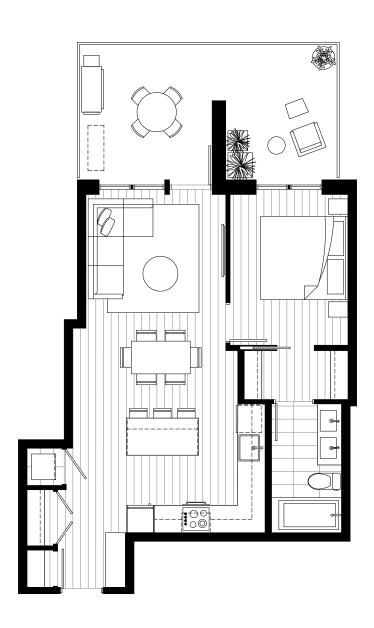

## **A2**

## 1 Bed, 1 Bath

Interior 645 sqft Exterior 200 sqft Total 845 sqft

E. & O. E. This is not an offering for sale. Any such offering may only be made with a Disclosure Statement. The developer reserves the right to modify or change plans, specifications, features, materials and prices without notice and at the developer's sole discretion. While we strive for accuracy, all measurements are approximate and are based on the architectural plans. Renderings are conceptual and are intended as a general reference only. Price ranges are estimated with best accuracy at time of publication, exclude taxes, are subject to availability at time of purchase, and are subject to change.