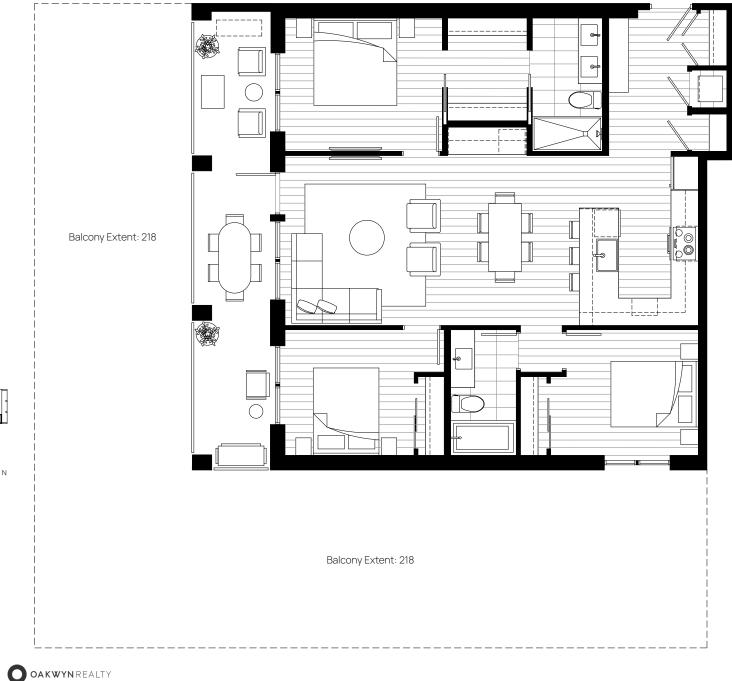

## **C2**

**3 Bed, 2 Bath** Interior 1105 sqft Exterior 200-1300 sqft Total 1305-2405 sqft

2

**RED MOUNTAIN HOMES** 

**OCC** Project Marketing Group

E. & O. E. This is not an offering for sale. Any such offering may only be made with a Disclosure Statement. The developer reserves the right to modify or change plans, specifications, features, materials and prices without notice and at the developer's sole discretion. While we strive for accuracy, all measurements are approximate and are based on the architectural plans. Renderings are conceptual and are intended as a general reference only. Price ranges are estimated with best accuracy at time of publication, exclude taxes, are subject to availability at time of purchase, and are subject to change.