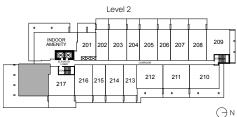

## **C2**

**3 Bed, 2 Bath** Interior 1105 sqft Exterior 200-1300 sqft Total 1305-2405 sqft

2

**RED MOUNTAIN HOMES** 

**OCC** Project Marketing Group

E. & O. E. This is not an offering for sale. Any such offering may only be made with a Disclosure Statement. The developer reserves the right to modify or change plans, specifications, features, materials and prices without notice and at the developer's sole discretion. While we strive for accuracy, all measurements are approximate and are based on the architectural plans. Renderings are conceptual and are intended as a general reference only. Price ranges are estimated with best accuracy at time of publication, exclude taxes, are subject to availability at time of purchase, and are subject to change.