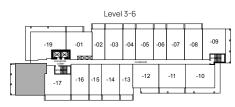

## **C2**

**3 Bed, 2 Bath** Interior 1105 sqft Exterior 200-1300 sqft Total 1305-2405 sqft

2

**RED MOUNTAIN HOMES** 

**OCC** Project Marketing Group

E. & O. E. This is not an offering for sale. Any such offering may only be made with a Disclosure Statement. The developer reserves the right to modify or change plans, specifications, features, materials and prices without notice and at the developer's sole discretion. While we strive for accuracy, all measurements are approximate and are based on the architectural plans. Renderings are conceptual and are intended as a general reference only. Price ranges are estimated with best accuracy at time of publication, exclude taxes, are subject to availability at time of purchase, and are subject to change.