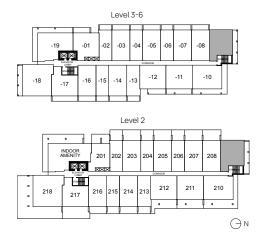

## **B3**

## 2 Bed, 2 Bath

Interior 802 sqft Exterior 215 sqft Total 1017 sqft

E. & O. E. This is not an offering for sale. Any such offering may only be made with a Disclosure Statement. The developer reserves the right to modify or change plans, specifications, features, materials and prices without notice and at the developer's sole discretion. While we strive for accuracy, all measurements are approximate and are based on the architectural plans. Renderings are conceptual and are intended as a general reference only. Price ranges are estimated with best accuracy at time of publication, exclude taxes, are subject to availability at time of purchase, and are subject to change.