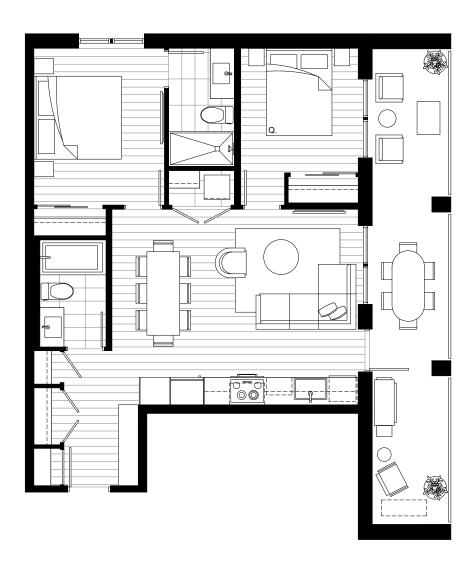

## **B3**

## 2 Bed, 2 Bath

Interior 802 sqft Exterior 215 sqft Total 1017 sqft

E. & O. E. This is not an offering for sale. Any such offering may only be made with a Disclosure Statement. The developer reserves the right to modify or change plans, specifications, features, materials and prices without notice and at the developer's sole discretion. While we strive for accuracy, all measurements are approximate and are based on the architectural plans. Renderings are conceptual and are intended as a general reference only. Price ranges are estimated with best accuracy at time of publication, exclude taxes, are subject to availability at time of purchase, and are subject to change.